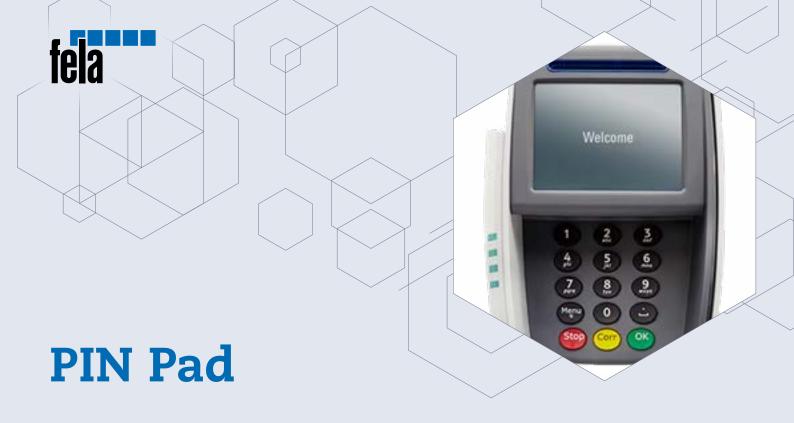

## Intuitive terminal with touch function

A cashless payment solution that works reliably even with high customer frequencies and long transit times: This is exactly what the FELA PIN Pad offers you. The customer-friendly all-rounder can be integrated into any checkout infrastructure or can be used independently of the cash register.

The FELA PIN Pad is a terminal that has been optimised for use in large companies. Its unique features include the particularly elegant design, the illuminated card readers that provide visual support for the card holder, backlit keys with tactile elements, a privacy screen integrated into the housing and a large colour display. Customer-specific applications and communication with the card holder are possible thanks to the colour display.

## **PIN Pad**

- Touch display for heavier user operation
- Contactless, pay quickly
- Simple and intuitive operation
- Can be integrated into any cash register infrastructure
- Colour display with backlight
- Security standard PCI PTS 5.x