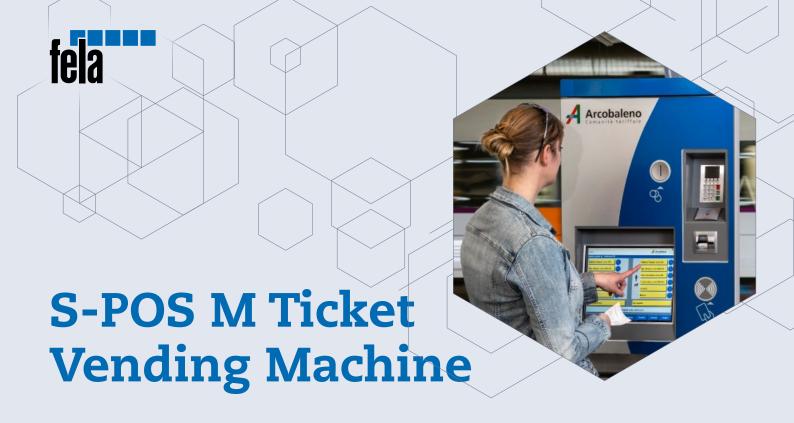

## For stationary use

The FELA ticket vending machine S-POS M is the least expensive alternative for stationary use at train stations and way stations.

The vending machine is very easy to use and service, meets the requirements for a version suitable for the disabled and is optimally protected against vandalism. The trouble-free vending machine demonstrates its high technical reliability in daily use. The information for the customer is optimally legible due to the robust ultrabright 15-inch touch screen and the automatic brightness control, even in adverse weather conditions. Locked six times and equipped with a multi-stage coin checker, this ticket vending machine also impresses with its simple, maintenance-friendly module replacement and a powerful backend.

In addition, the S-POS M has the RFID readers ISO 14443 and 15693 as integral elements.