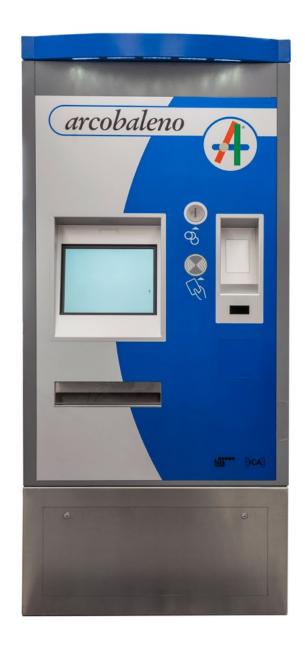

## S-POS M ticket vending machine

- Coin acceptance and processing
- Payment terminal and e-ticketing (RFID)
- Contact, contactless and PIN pad
- User-friendly, interference-free and technically reliable
- Multiple paper output
- Sixfold locking
- Maintenance friendly
- Vandalism protection
- Powerful EasyDrive backend
- Optional: Audio and video modules for further customer functions

## S-POS M ticket vending machine

## **Technical specifications**

| Power supply | 230 VAC                                                                                                                                      |
|--------------|----------------------------------------------------------------------------------------------------------------------------------------------|
| ■ Screen     | 800 x 600 px, 15" touchscreen,<br>adjustable inclination, extra bright,<br>dimmable, anti-reflective, integrated<br>graphic customer display |
| ■ Printer    | Thermal printer with cutter,<br>150 mm/sec, at 200 dpi                                                                                       |
| RFID reader  | For customer cards                                                                                                                           |
| Dimensions   | Width 900, Height 1.550,<br>Depth 450 mm,<br>with roof, without base                                                                         |
| Optional     | Audio and video modules for further customer functions                                                                                       |