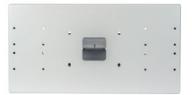

#### **Technical specifications**

| Material           | Welded aluminium frame, press-fit bolts<br>made of steel                                                    |
|--------------------|-------------------------------------------------------------------------------------------------------------|
| Coating            | Powder coating with anti-graffiti properties                                                                |
| Colour             | Standard NCS S fine structure, matt;<br>available in RAL, NCS colours according<br>to customer requirements |
| Dimensions         | Height 370, Width 591, Depth 308 mm                                                                         |
| Weight             | 5.2 kg or greater                                                                                           |
| Inclination angle: | 15° to vertical                                                                                             |