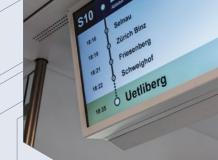

It is used to hold two TFT monitors with a front frame. Mounted on the ceiling in rail vehicles, it gives passengers an unobstructed view of the displayed passenger information from both sides:

- the current location
- the further course of the journey with a way station display
- the time of arrival
- connections if needed