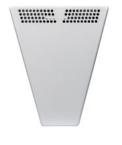

#### **Shapely and light**

The new FELA ceiling mounting of two TFTs was developed for use in rail vehicles in public transport. The designation "V-mounting" is also used for this ceiling mounting because the side view resembles a "V".

## For 18.5 and 21.5 inches

- Aluminium frame, welded
- Powder coating with anti-graffiti properties
- Can be used flexibly with two mounting variants
- Easy assembly, installation and light weight
- Colour choice according to customer requirements (RAL, NCS)
- Customised solutions for simplified assembly in refit projects
- Renewal of existing vehicle

### Ceiling mounting 2x for 18.5 and 21.5 inches