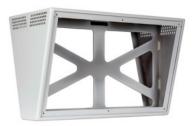

#### **Shapely and light**

The new FELA ceiling mounting of two TFTs was developed for use in rail vehicles in public transport. The designation "V-mounting" is also used for this ceiling mounting because the side view resembles a "V".

## For 18.5 and 21.5 inches

- Aluminium frame, welded
- Powder coating with anti-graffiti properties
- Can be used flexibly with two mounting variants
- Easy assembly, installation and light weight
- Colour choice according to customer requirements (RAL, NCS)
- Customised solutions for simplified assembly in refit projects
- Renewal of existing vehicle

### Ceiling mounting 2x for 18.5 and 21.5 inches