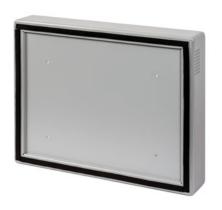

## For 15 and 21.5 inches

- Aluminium frame, welded
- Powder coating with anti-graffiti properties
- Can be used flexibly
- Easy assembly, installation and light weight
- Colour choice according to customer requirements (RAL, NCS)
- Customised solutions for simplified assembly in refit projects
- Renewal in existing vehicles

## Wall mounting, single, for 15 and 21.5 inches

## **Technical specifications**

| <ul><li>Material</li></ul> | Welded aluminium frame, press-fit bolts and rivet nuts made of steel                                        |
|----------------------------|-------------------------------------------------------------------------------------------------------------|
| Coating                    | Powder coating with anti-graffiti properties                                                                |
| Colour                     | Standard NCS S fine structure, matt;<br>available in RAL, NCS colours according<br>to customer requirements |
| Dimensions                 | Height 350, Width 430, Depth 76 mm                                                                          |
| ■ Weight                   | 2.3 kg or greater                                                                                           |