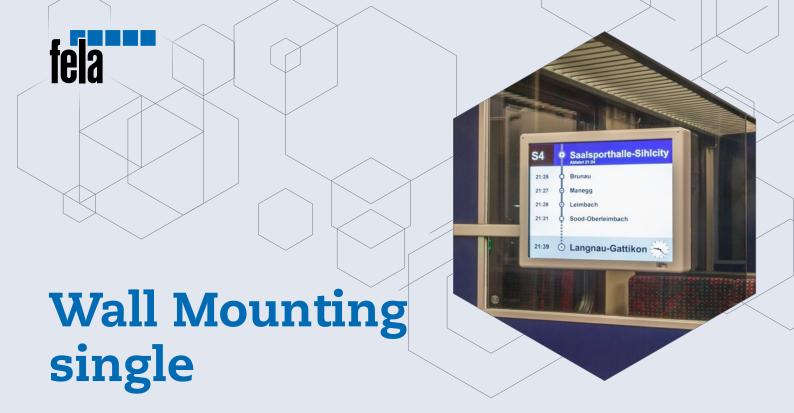

## **Shapely and light**

The new FELA wall mounting of a TFT was developed for use in rail vehicles in public transport.

It is used to hold a TFT monitor of different sizes with a front frame. It is mounted in rail vehicles on vertical surfaces such as walls, partitions in the entry area and many more.

The mounting, together with the TFT monitor, allows passengers an unobstructed view of information about the further course of the journey:

- the current location
- the further course of the journey with a way station display
- the time of arrival
- connections if needed

## Wall mounting, single, for 15 and 21.5 inches