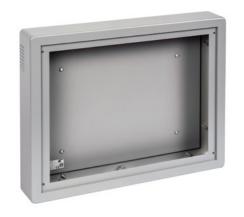

## For 15 and 21.5 inches

- Aluminium frame, welded
- Powder coating with anti-graffiti properties
- Can be used flexibly
- Easy assembly, installation and light weight
- Colour choice according to customer requirements (RAL, NCS)
- Customised solutions for simplified assembly in refit projects
- Renewal in existing vehicles

## Wall mounting, single, for 15 and 21.5 inches

## **Technical specifications**

| <ul><li>Material</li></ul> | Welded aluminium frame, press-fit bolts and rivet nuts made of steel                                        |
|----------------------------|-------------------------------------------------------------------------------------------------------------|
| Coating                    | Powder coating with anti-graffiti properties                                                                |
| Colour                     | Standard NCS S fine structure, matt;<br>available in RAL, NCS colours according<br>to customer requirements |
| Dimensions                 | Height 350, Width 430, Depth 76 mm                                                                          |
| ■ Weight                   | 2.3 kg or greater                                                                                           |