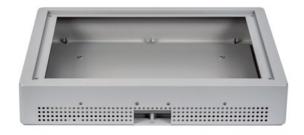

## For 15 and 21.5 inches

- Aluminium frame, welded
- Powder coating with anti-graffiti properties
- Can be used flexibly
- Easy assembly, installation and light weight
- Colour choice according to customer requirements (RAL, NCS)
- Customised solutions for simplified assembly in refit projects
- Renewal in existing vehicles

## Wall mounting, single, for 15 and 21.5 inches

## **Technical specifications**

| <ul><li>Material</li></ul> | Welded aluminium frame, press-fit bolts and rivet nuts made of steel                                        |
|----------------------------|-------------------------------------------------------------------------------------------------------------|
| Coating                    | Powder coating with anti-graffiti properties                                                                |
| Colour                     | Standard NCS S fine structure, matt;<br>available in RAL, NCS colours according<br>to customer requirements |
| Dimensions                 | Height 350, Width 430, Depth 76 mm                                                                          |
| ■ Weight                   | 2.3 kg or greater                                                                                           |