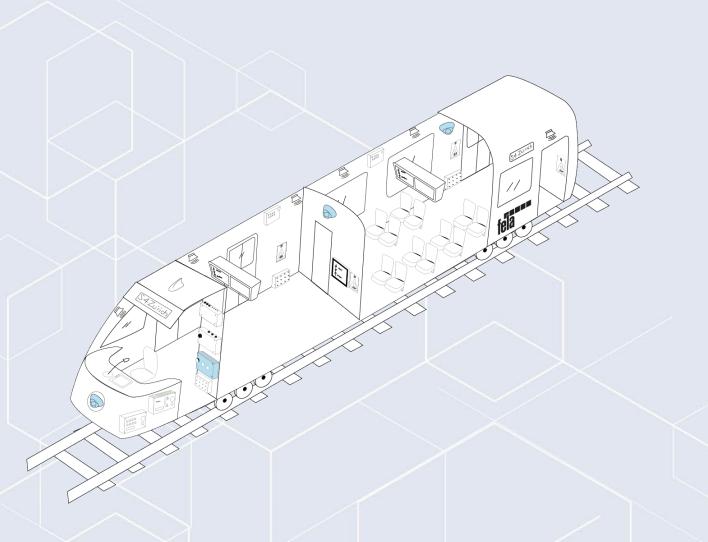

# POIS Vehicle components

### What's on the vehicle...

# **PIS components**

- Interior displays as TFT monitors and LED variants
- Front and side indicators in LED or TFT technology
- Voice stations for calls for help and emergency calls
- Audio output systems with digital amplifiers
- Telephone box
- HMI control panel in the train driver's cab
- Video surveillance with recording and live stream
- Network components and routers