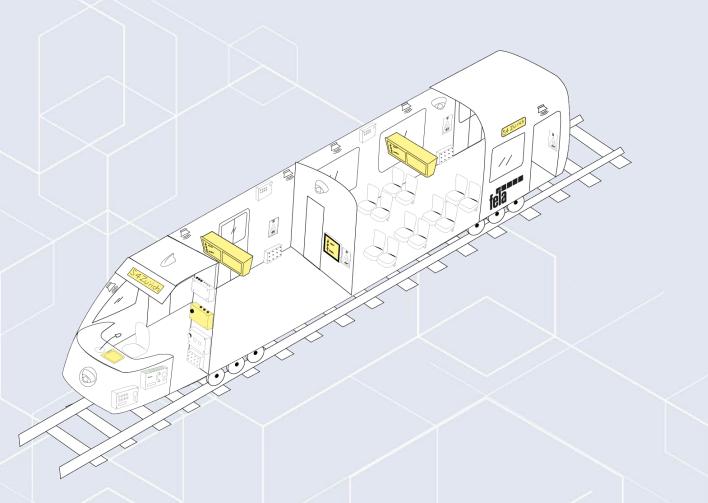

### What's on the vehicle...

#### Fahrgastsprechstellen

Telefonbox

**TRRR** 

Fahrgastinformation

HMI-Bedienpanel
TFT-Monitore

Virtualisierungsrechner

Seitenanzeiger

Frontanzeiger

- Telefonserver
- digitale Audioverstärker
- Lokführer-Mikrofon
  Lautsprecher
- Lautsprecher

**CCTV-System** 

Videorekorder

# **PIS components**

- Interior displays as TFT monitors and LED variants
- Front and side indicators in LED or TFT technology
- Voice stations for calls for help and emergency calls
- Audio output systems with digital amplifiers
- Telephone box
- HMI control panel in the train driver's cab
- Video surveillance with recording and live stream
- Network components and routers