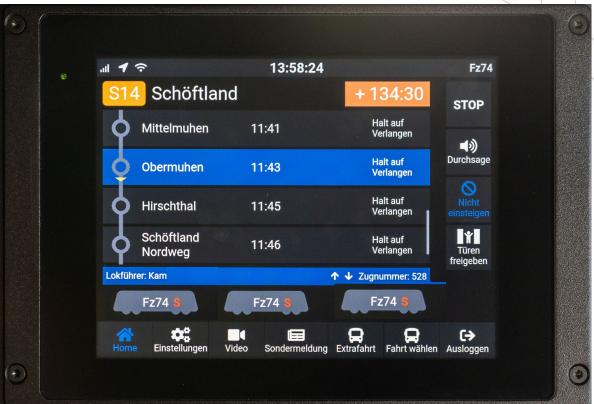

### Information for the train driver

- Representation of the current stops
- Make announcements
- Display of the camera images in the event of an alarm
- Texts of the outdoor advertisements
- Audio settings
- Notifications from the control center
- Display front/rear camera images
- Setup of multiple traction

# **HMI operating panel**

### **POISmobile Operation from the driver's cab**

- Suitable for railways according to EN50155
- Non-glare display
- Touch operation
- Robust construction
- Easy construction
- Soft keys