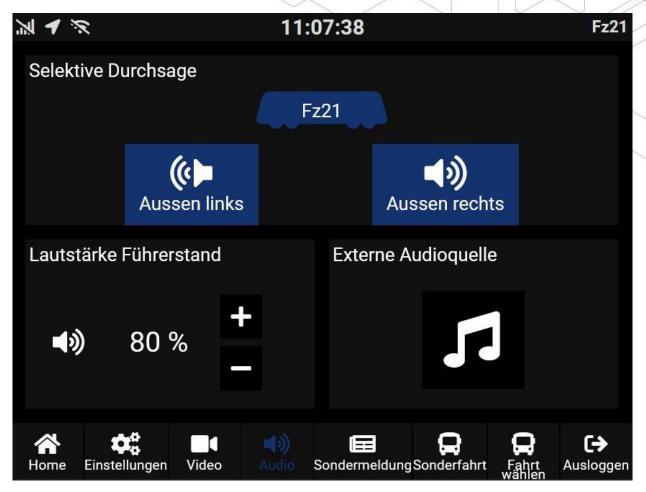

### Information for the train driver

- Representation of the current stops
- Make announcements
- Display of the camera images in the event of an alarm
- Texts of the outdoor advertisements
- Audio settings
- Notifications from the control center
- Display front/rear camera images
- Setup of multiple traction

### **POISmobile visualization**

Audio communication for the train driver

- Wagon specific passenger announcements
- Calls from/to the control center
- Emergency call communication to the intercoms
- Video activation in the event of an SOS
- Cab to cab communication

# **HMI operating panel**

### **POISmobile Operation from the driver's cab**

- Suitable for railways according to EN50155
- Non-glare display
- Touch operation
- Robust construction
- Easy construction
- Soft keys