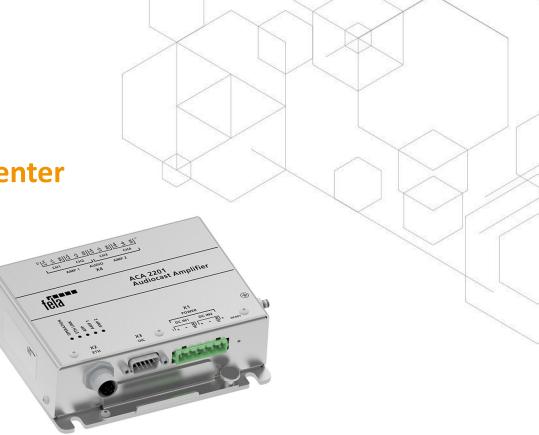

# ACA 2201 digital amplifier

**Communication in the vehicle and to the control center** 

- Digital multi-channel amplifier
- Digital transmission with modern codecs
- Announcements in high audio quality
- Intelligent control of PIS through POISmobile
- Flexible to integrate and scalable
- Announcements, driver's cab communication and engine driver with control center
- Fallback through UIC interface