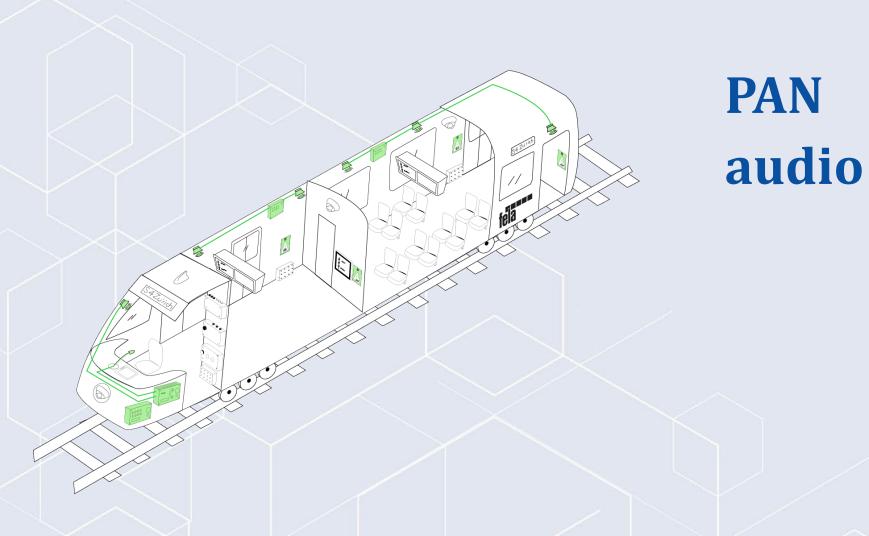

### What's on the vehicle...

### PAN-Audiosystem

#### Fahrgastsprechstellen

Telefonbox

**TRRR** 

Fahrgastinformation

HMI-Bedienpanel
TFT-Monitore

Virtualisierungsrechner

Seitenanzeiger

Frontanzeiger

- Telefonserver
- digitale Audioverstärker
- Lokführer-Mikrofon
  Lautsprecher
- Lautsprecher

**CCTV-System** 

Videorekorder

# **PIS components**

- Interior displays as TFT monitors and LED variants
- Front and side indicators in LED or TFT technology
- Voice stations for calls for help and emergency calls
- Audio output systems with digital amplifiers
- Telephone box
- HMI control panel in the train driver's cab
- Video surveillance with recording and live stream
- Network components and routers