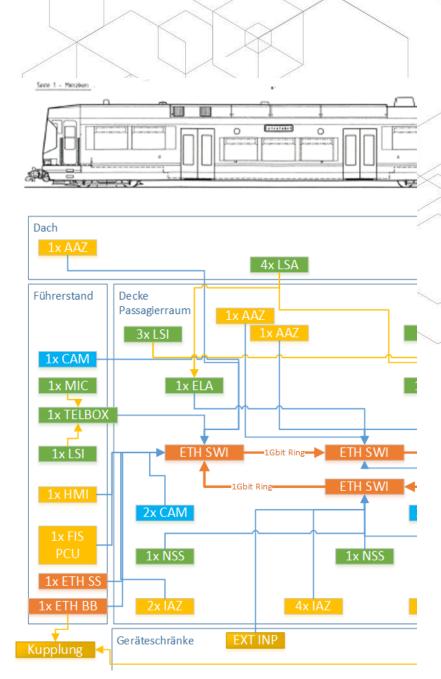

# POIS Vehicle components

### What's on the vehicle...

# **PIS components**

- Interior displays as TFT monitors and LED variants
- Front and side indicators in LED or TFT technology
- Voice stations for calls for help and emergency calls
- Audio output systems with digital amplifiers
- Telephone box
- HMI control panel in the train driver's cab
- Video surveillance with recording and live stream
- Network components and routers

### **Switches and routers**

- Network cabling in the vehicle
- Redundant
- Across wagons
- M12 with PoE
- Router for train-land connection
- Coupling modules for mixed and multiple traction
- Easy integration of additional systems such as APC, advertising displays, passenger wifi