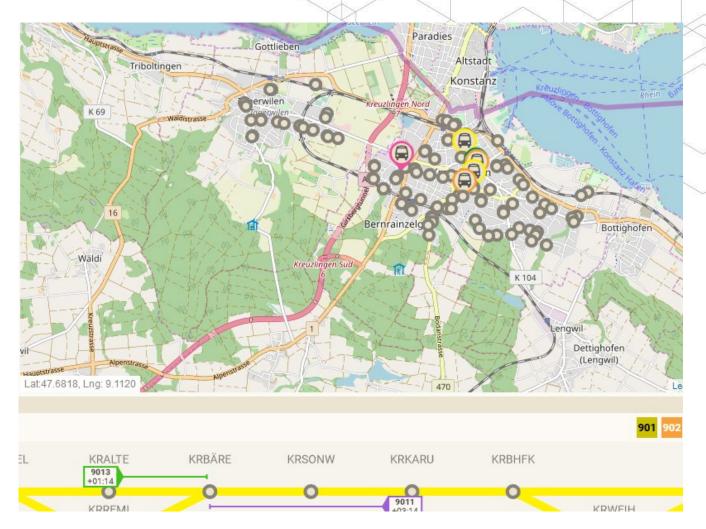

### **Real-time visualization control center**

- Map display
- Vehicle table
- Line variants
- Short messages about the vehicle
- Data analysis and statistics
- Fault management PIS