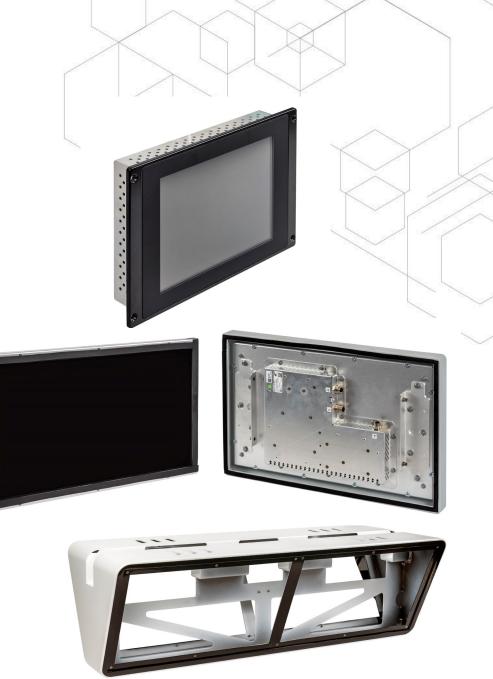

### **TFT monitors**

- High-quality TFT monitors
- Customizable to customer requirements
- Wall or ceiling mounting
- Light weight
- DIN EN50155
- Various models and screen diagonals
- Long service life and lifecycle management