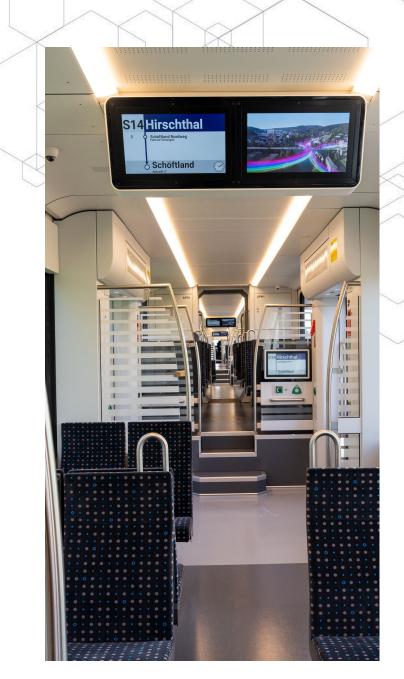

# **PIS components**

- Interior displays as TFT monitors and LED variants
- Front and side indicators in LED or TFT technology
- Voice stations for calls for help and emergency calls
- Audio output systems with digital amplifiers
- Telephone box
- HMI control panel in the train driver's cab
- Video surveillance with recording and live stream
- Network components and routers

### **TFT monitors**

- High-quality TFT monitors
- Customizable to customer requirements
- Wall or ceiling mounting
- Light weight
- DIN EN50155
- Various models and screen diagonals
- Long service life and lifecycle management

### Information for the train driver

- Representation of the current stops
- Make announcements
- Display of the camera images in the event of an alarm
- Texts of the outdoor advertisements
- Audio settings
- Notifications from the control center
- Display front/rear camera images
- Setup of multiple traction

### Information for the passenger

- V580 compliant
- Many design options
- Web based and flexibel