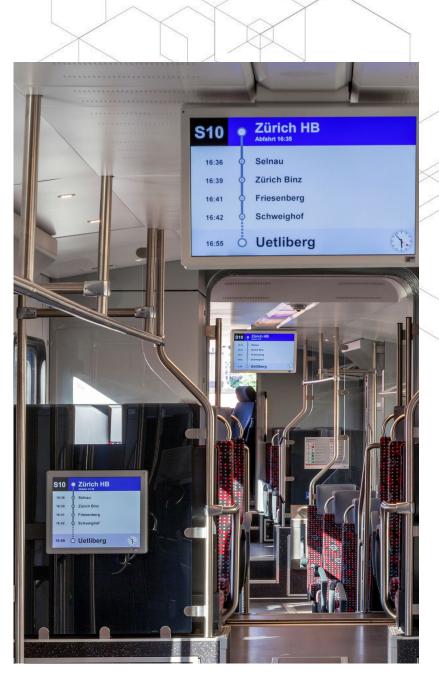

### Information for the passenger

- V580 compliant
- Many design options
- Web based and flexibel

# **PIS components**

- Interior displays as TFT monitors and LED variants
- Front and side indicators in LED or TFT technology
- Voice stations for calls for help and emergency calls
- Audio output systems with digital amplifiers
- Telephone box
- HMI control panel in the train driver's cab
- Video surveillance with recording and live stream
- Network components and routers

### **TFT monitors**

- High-quality TFT monitors
- Customizable to customer requirements
- Wall or ceiling mounting
- Light weight
- DIN EN50155
- Various models and screen diagonals
- Long service life and lifecycle management