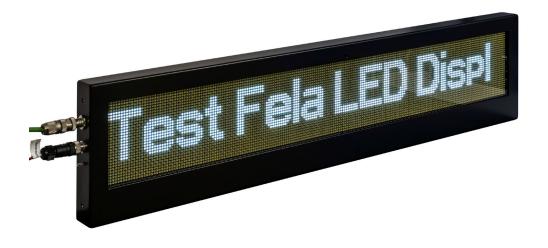

# **LED matrix exterior displays**

- Optimized for outdoor use on the front and side
- Ultra bright LEDs
- Optimal readability
- In the variants white, amber or multi color
- Very long lifespan
- Compact design
- Implemented dimming function
- TFT variants in preparation