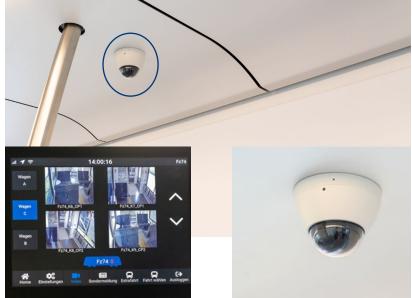

# CCTV video system

### **CCTV video surveillance**

### Safety for passengers

- Integration of approved camera systems
- Illumination study
- EN62676-4 2015
- Event-triggered or individual control
- Zoom function
- Automatic activation in case of emergency
- Indoor and outdoor surveillance
- Legally secure storage of data for 72 hours