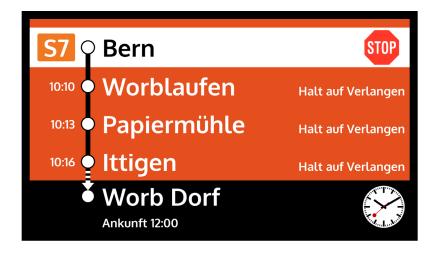

### Information for the train driver

- Representation of the current stops
- Make announcements
- Display of the camera images in the event of an alarm
- Texts of the outdoor advertisements
- Audio settings
- Notifications from the control center
- Display front/rear camera images
- Setup of multiple traction