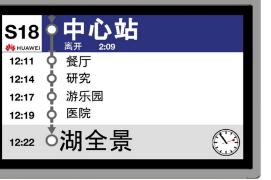

### Information for the train driver

- Representation of the current stops
- Make announcements
- Display of the camera images in the event of an alarm
- Texts of the outdoor advertisements
- Audio settings
- Notifications from the control center
- Display front/rear camera images
- Setup of multiple traction

### Information for the passenger

- V580 compliant
- Many design options
- Web based and flexibel