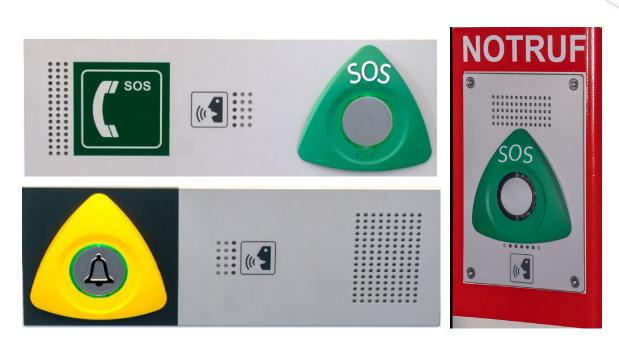

### **Intercoms - RTE 40100**

**Emergency and help call intercoms** 

- High audio quality
- Robust and vandal-proof
- Low assembly effort
- IP interface
- Full duplex mode
- EN50155 EN45545
- Variants in horizontal and vertical possible