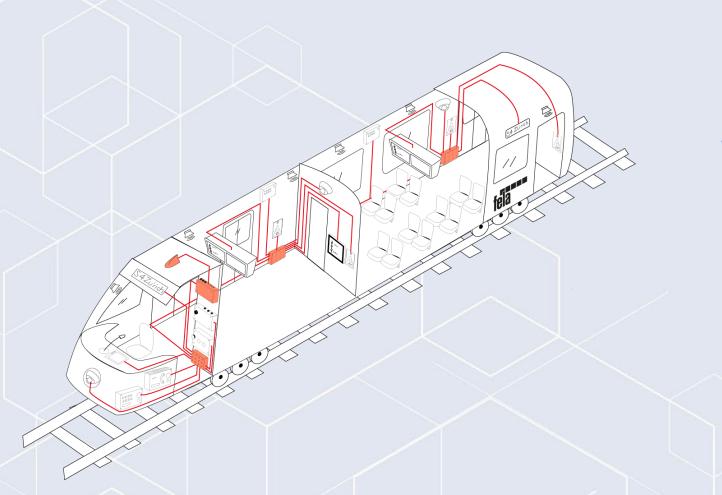

# POIS Vehicle components

### What's on the vehicle...

# **PIS components**

- Interior displays as TFT monitors and LED variants
- Front and side indicators in LED or TFT technology
- Voice stations for calls for help and emergency calls
- Audio output systems with digital amplifiers
- Telephone box
- HMI control panel in the train driver's cab
- Video surveillance with recording and live stream
- Network components and routers